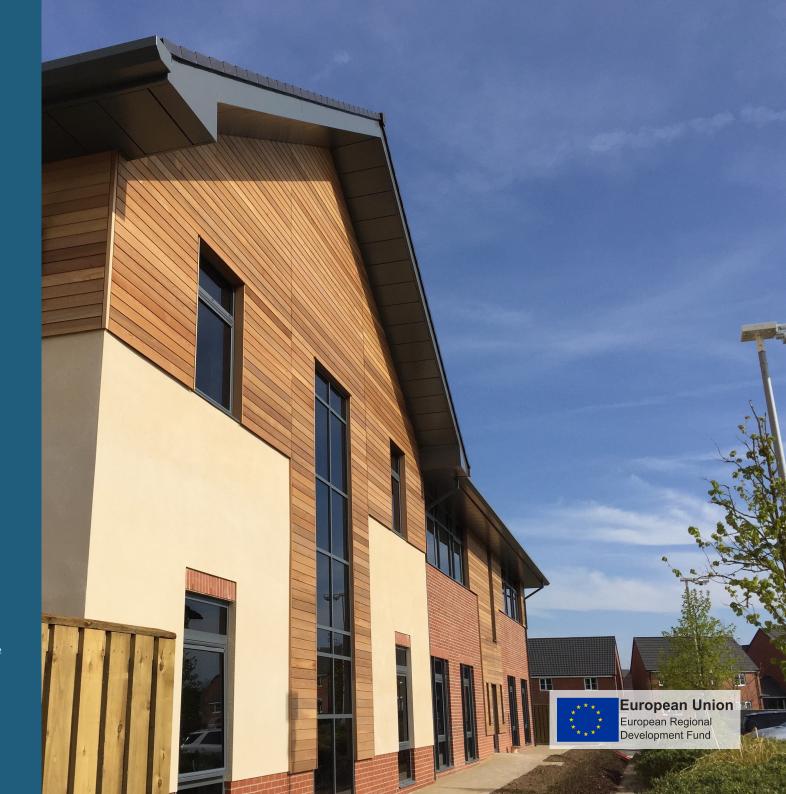

#### **PROJECT DESCRIPTION**

Compass Point Business Park is an established, vibrant business park offering design and build opportunities on either a freehold or leasehold basis for two office plots of 500 m $^2$  (5,382 ft $^2$ ) and 1,029 m $^2$  (11,076 ft $^2$ ). Further development opportunities, up to 3,500 m $^2$  (37,674 ft $^2$ ) for office and light industrial uses, is allocated with the Local Plan (April 2019).

Additionally, Compass Point is home to Harborough District Council's new commercial building, offering office space for growing businesses. Office sizes range from 93 – 279 m² (1,000 – 3,000 ft²), totalling 1,765 m² (19,000 ft²) of office space, supporting 10 to 15 companies at full capacity.