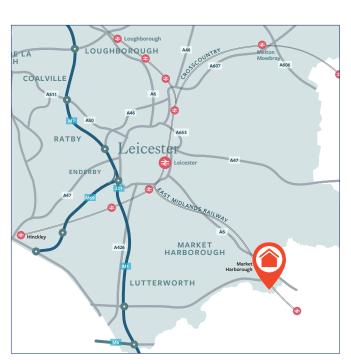

#### **LOCATION**

Compass Point, Market Harborough, LE16 9HW

Located on the southern outskirts of Market Harborough, the Business Park offers excellent access to the A6 trunk road and motorway network via the A14 connecting the M1, M6 and M11 – and less than one hour's journey time into London by train.